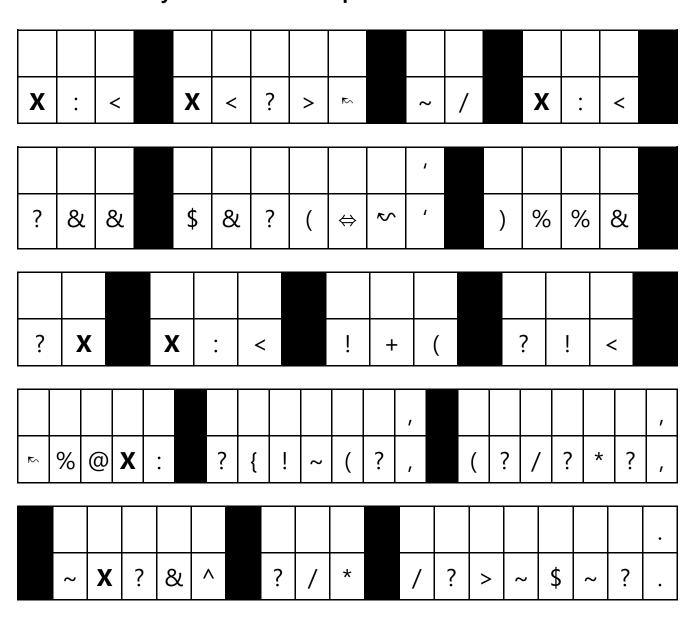

### Use the letter key above to solve the puzzle sentences below.

|   |          | 1 |            |       |   |    |   |       |   |   |                   |   |       |   |   |   |          |     |   |   |   |
|---|----------|---|------------|-------|---|----|---|-------|---|---|-------------------|---|-------|---|---|---|----------|-----|---|---|---|
| T | ⊦        | ł | Ε          |       | • | Τ  | Ε | /     | 4 | М | S                 |   | 1     | ١ | 1 |   | Т        |     | Н | E |   |
| X | :        |   | <          |       | 2 | X  | < | ,     | ? | > | ፟                 |   | ~     | / | / |   | X        | ,   | : | < |   |
|   | <u> </u> | _ |            |       |   |    |   |       |   |   |                   | 1 |       |   |   |   |          |     |   |   |   |
| Α | L        |   | L          |       |   | В  | L | 1     | 4 | C | K                 | S | ′     |   |   | Р | О        |     | 0 | L |   |
| ? | 8        | ۷ | &          |       |   | \$ | & | .   , | ? | ( | $\Leftrightarrow$ | ~ | ,     |   |   | ) | %        |     | % | & |   |
|   |          |   |            |       |   |    |   |       |   |   |                   |   |       |   |   |   |          |     |   |   |   |
| Α |          | Т |            |       | Τ | l  | Н | Ε     |   |   | R                 | W | /   ( | C |   | / | 4        | R   |   | Ε |   |
| ? | 2        | X |            |       | X |    | • | <     |   |   | !                 | + |       | ( |   |   | ?        | !   |   | < |   |
|   | •        |   |            |       |   |    |   |       |   | 1 |                   | - |       |   |   |   |          | 1   |   |   |   |
| S | 0        | U | <u>ا</u> ا | T   I | Н |    | Α | F     | R |   | C                 | Α | ,     |   | C | Α | Ν        | Α   | D | A | , |
| ĸ | %        | 0 | D Z        | X     | • |    | ? | {     | ! | ~ | (                 | ? | ,     |   | ( | ? | /        | ?   | * | ? | , |
|   |          | 1 | ·<br>-     | •     |   | 1  |   |       |   | 1 |                   | • |       | 1 | 1 |   |          | · · |   |   |   |
|   | I        | - | Т          | Α     | L | Y  | ′ |       | Α | Ν | D                 |   | Ν     | Α | M | 1 | I        | В   | I | Α |   |
|   | ~        | 2 | X          | ?     | & | ^  |   |       | ? | / | *                 |   | /     | ? | > |   | <b>,</b> | \$  | ~ | ? |   |